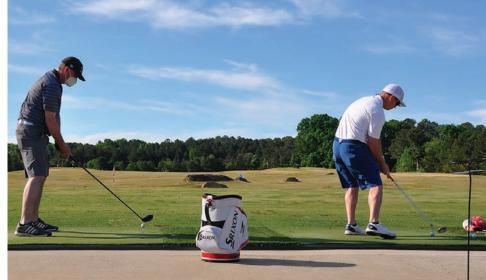

### **PSE/PGM Golf Tournament**

The College of Natural Resources scored a hole-in-one recently with its Second Annual GolfTournament fundraiser, which provides scholarships and more for students in the PGA Golf Management and Paper Science and Engineering programs. In its second year of partnership, the event sponsored by the NC State Natural Resources Foundation, Inc. raised approximately \$7,000, which will be split evenly between the two programs

At the tournament, 12 teams totaling 48 participants enjoyed 18 holes of golf at the Lonnie Poole Golf Course in Raleigh. All activities were in keeping with COVID-19 safety best practices and included forecaddies for each group, a free TrackMan swing assessment, a variety of competitions (closest to the pin, straightest drive and putting contests) and networking opportunities. Range balls, lunch and beverages were included.