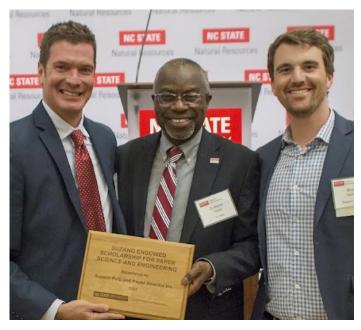

# SUZANO ENDOWED SCHOLARSHIP FOR PAPER SCIENCE AND ENGINEERING

When Suzano Pulp and Paper looks at trees, it sees the future. When it looks at students of the paper science and engineering program at NC State's College of Natural Resources, it sees future leaders of a sustainable, renewable industry.

Suzano endowed a \$50,000 scholarship for paper science and engineering students who are firstgeneration, from an underserved population, or who demonstrate a financial need.

"The Suzano scholarship is an example of our commitment to positively impact lives and develop local communities," said Robert Bronson of Suzano's International Sales Division-North America. "It is an honor to support the talented students of the paper science and engineering program as they prepare to become the future leaders of our industry." Headquartered in Brazil, Suzano operates globally with offices in eight countries. Its primary purpose is to create a sustainable and renewable future through trees by planting, nurturing, and exercising "innovability" – innovation plus sustainability. Suzano pioneered the usage of eucalyptus in the industry, being the first company in the world to produce pulp and paper using 100% eucalyptus fiber on an industrial scale. As the largest landowner in Brazil, Suzano is known for its stewardship and preservation. The company plants approximately 800,000 seedlings every day to renew the forest.